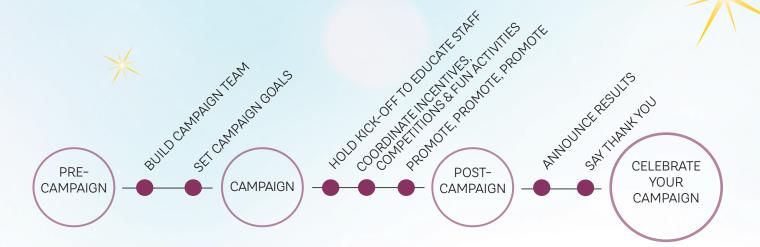

# If you can you can you can

- · Obtain CEO support and endorsement of campaign
- Host planning meetings with United Way representatives
- · Build your United Way campaign team
- · Set a goal and identify campaign strategies/events

### 2 CAMPAIGN TIME (1 WEEK - 2 WEEKS)

- · Publicize the campaign and host a kick-off event
- · Emphasize leadership giving and management participation
- · Conduct one-on-ones and retiree solicitation
- Hold special events and implement incentive strategies
- · Track and communicate your progress

## POST-CAMPAIGN (1 WEEK)

- Collect final pledges and wrap-up special fundraisers
- · Report results to United Way of Central Missouri
- · Celebrate results internally and thank donors
- · Evaluate campaign success and make recommendations

# 4 YEAR-ROUND CAMPAIGN

- Provide new hires the opportunity to give
- · Schedule year-round volunteer opportunities

Implement
fun activities
to encourage
participation &
team building

Set a dollar amount or participation goal